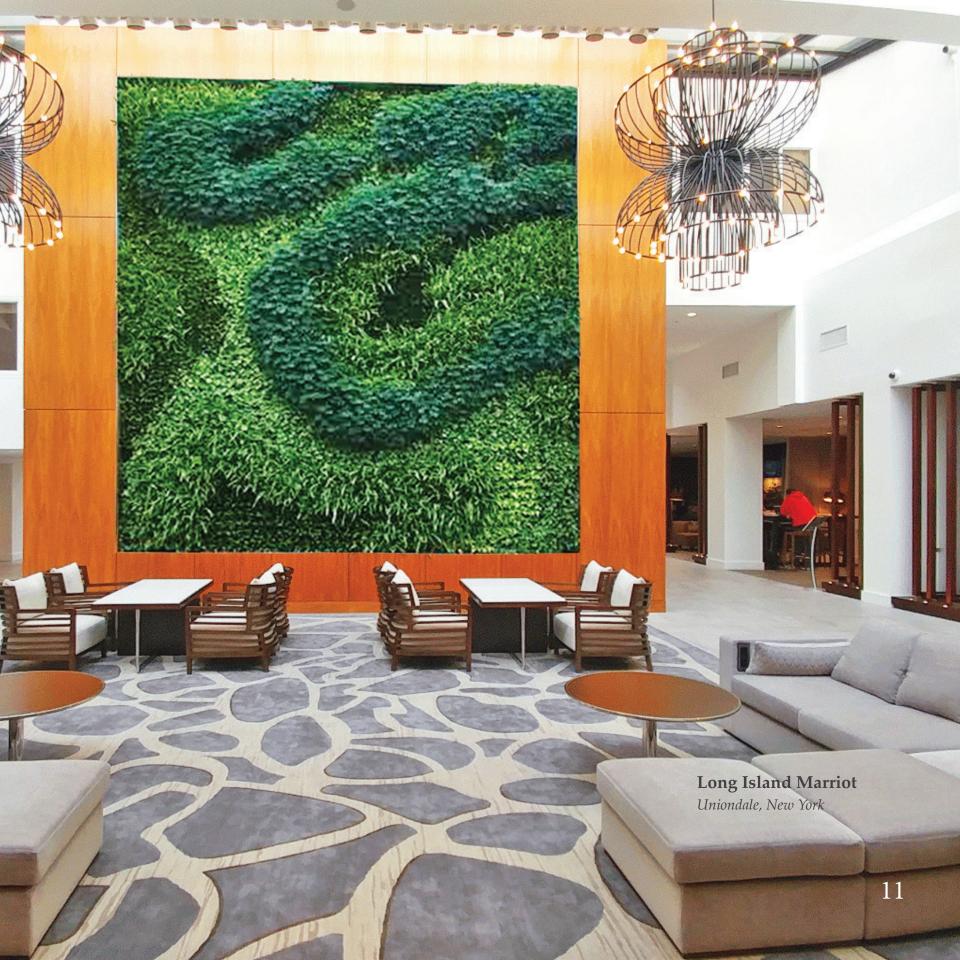

Let our award-winning plant design team work with you to achieve your vision or support your branding.

Our GSky® green wall is a real attention getter. It has become the centerpiece for our guests where they can socialize & helps sell our hotel for business events & weddings.

Many bridal parties use the wall as a backdrop for their pictures.

Nancy Hendricks-Holman, Director of Event Management Long Island Marriott

The GSky® green wall visually connects the 3 levels of the multi-tenant building & provides countless points of connection for the buildings varied occupants.