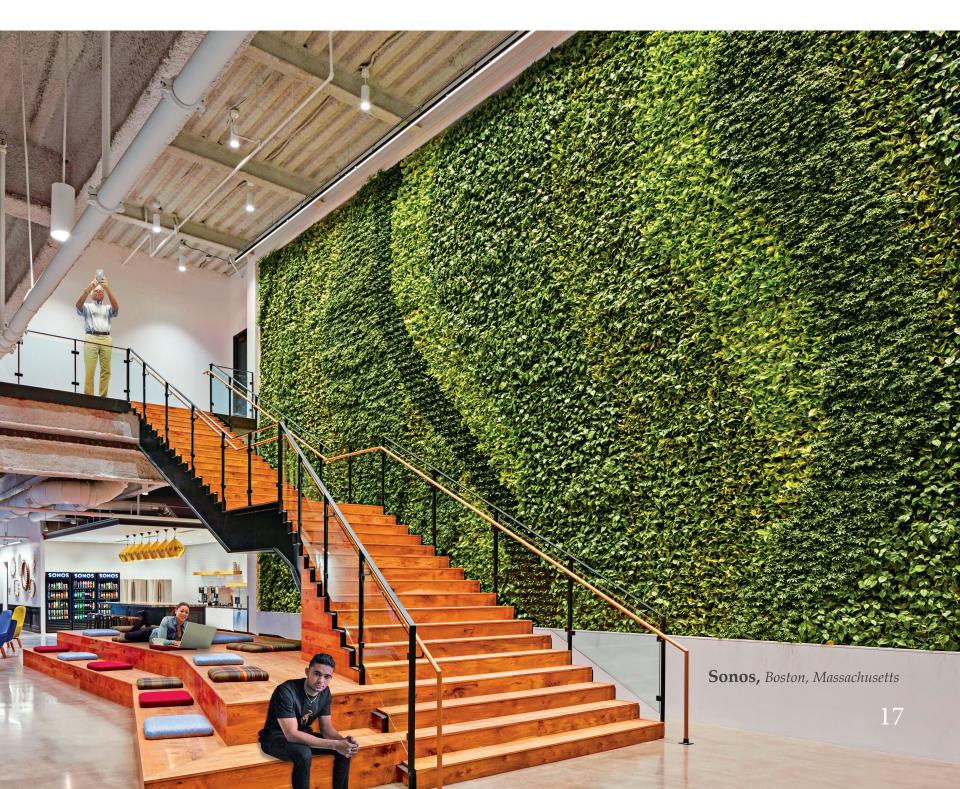

or support your branding.

Our GSky® green wall is a real attention getter. It has become the centerpiece for our guests where they can socialize & helps sell our hotel for business events & weddings.

Many bridal parties use the wall as a backdrop for their pictures.

Nancy Hendricks-Holman, Director of Event Management Long Island Marriott









The GSky® green wall visually connects the 3 levels of the multi-tenant building & provides countless points of connection for the buildings varied occupants.



versatilereliableproven

#### **INCORPORATING ELEMENTS**









#### **BRANDING**









#### **INTERIOR PROCESS**







6

Organize Hard Materials & Plants

Determine Site Readiness: Lighting, Water, Electricity Install GSky® Proven System

Install Plants & Maintenance Begins







#### **EXTERIOR WALLS**

#### **GSky<sup>®</sup> Offers 3 System Options For Clients:**

- **1. Pro Wall**® (pre-planted) for high design & large applications (not recommended for northern climates). This system requires four months grow time.
- **2. Versa Wall**® **XT** tray system uses larger 1-gallon potted plants that are easy to replace & change (suitable for all climates, but a seasonal option for northern climates). Does not require growth time & is easy to replace plants with full plants.
- **3. Basic Wall** vine screening system is intended to screen unsightly structures & remain full from bottom to top. Less cost & design.

Each is water efficient & fully automated.



66 People are always stopping in wonder of it. Most don't believe it's real. We see weddings taking photos