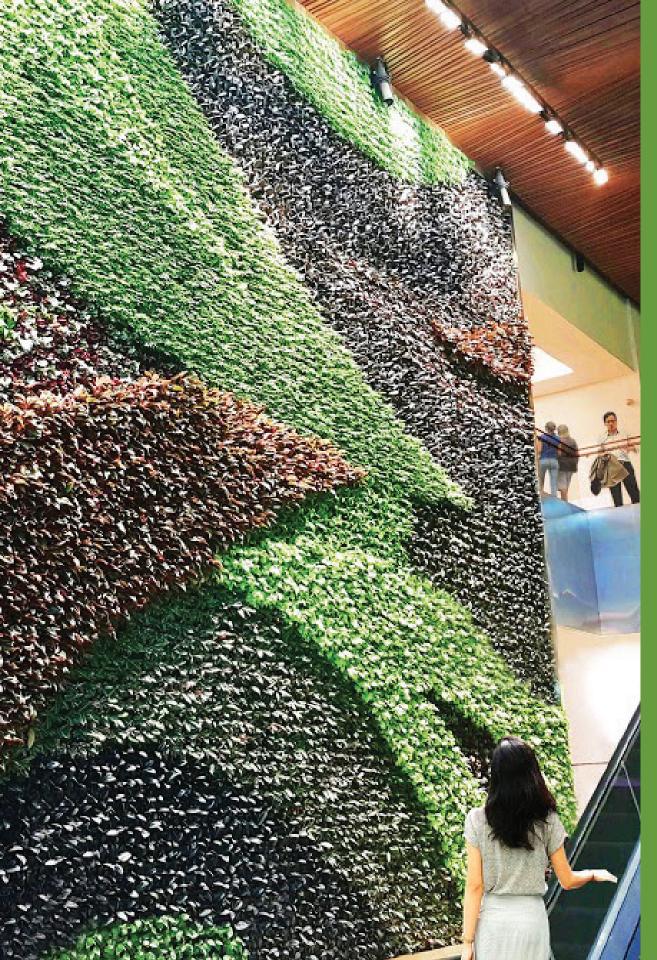

#### PRO WALL®

- Our most robust system, which allows the most detailed design of any system.
- Engineered to withstand high winds.
- It is not suitable for northern climates with extreme temperatures.