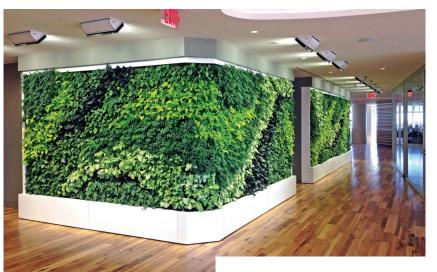

#### **INTERIOR - VERSA WALL®**

The Versa Wall® system was introduced in 2011 due to our dissatisfaction with the performance & upkeep of pre-planted panels indoors.

Since then, over 600 Versa Walls have been installed.

If you want to improve workplace performance by bringing nature indoors or enhance environmental & acoustical elements in your building or if you simply want to make a statement or enhance your branding, GSky's Versa Wall® system is a perfect fit.