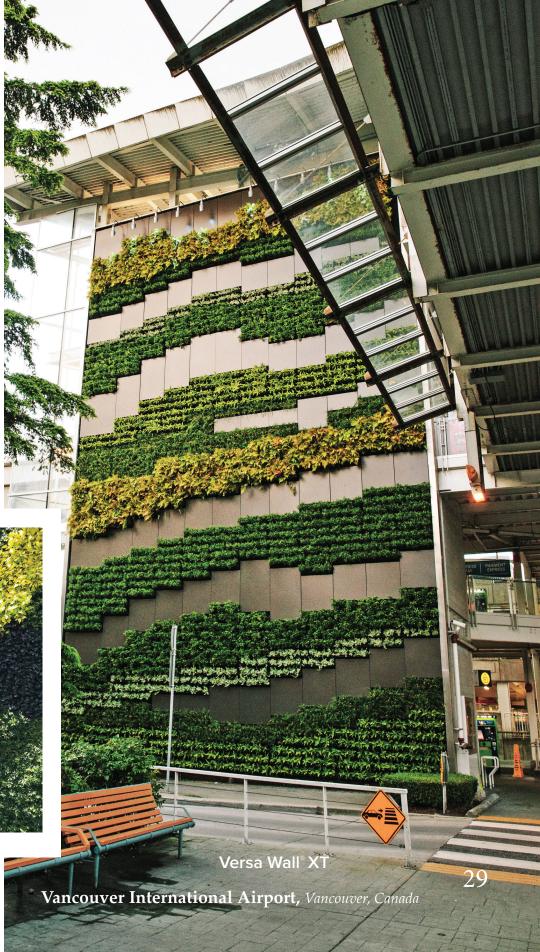

#### **EXTERIOR - VERSA WALL® XT**

The Versa Wall® XT system was designed to eliminate the wait time for pre-planted systems, make plant replacements easier & provide simple seasonal options for cold climates.

Proctor & Gamble, Inwood, West Virginia

Same plants, Spring & Fall

25