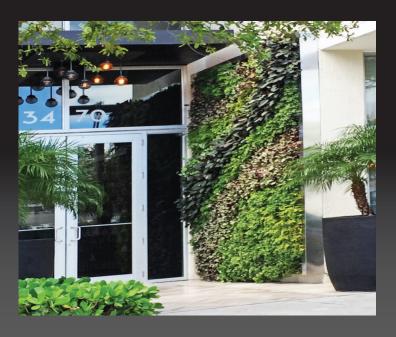

#### **INTERIOR - VERSA WALL®**

The Versa Wall® system was introduced in 2011 due to our dissatisfaction with the performance & upkeep of pre-planted panels indoors.

Since then, over 600 Versa Walls have been installed.

If you want to improve workplace performance by bringing nature indoors or enhance environmental & acoustical elements in your building or if you simply want to make a statement or enhance your branding, GSky's Versa Wall® system is a perfect fit.