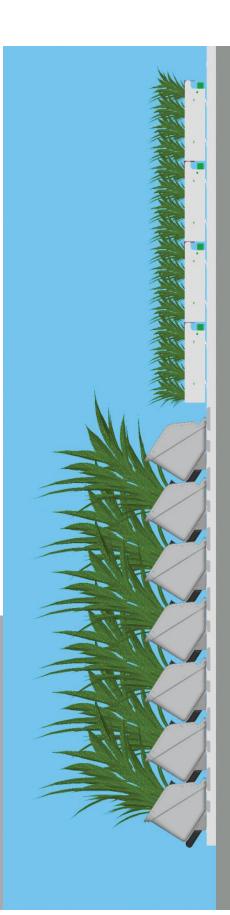

#### **EXTERIOR - VERSA WALL® XT**

The Versa Wall® XT system was designed to eliminate the wait time for pre-planted systems, make plant replacements easier & provide simple seasonal options for cold climates.

Proctor & Gamble, Inwood, West Virginia

Same plants, Spring & Fall

25