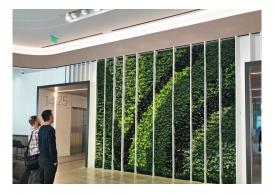

#### **INTERIOR - VERSA WALL®**

The Versa Wall® system was introduced in 2011 due to our dissatisfaction with the performance & upkeep of pre-planted panels indoors.

Since then, over 600 Versa Walls have been installed.

If you want to improve workplace performance by bringing nature indoors or enhance environmental & acoustical elements in your building or if you simply want to make a statement or enhance your branding, GSky's Versa Wall® system is a perfect fit.