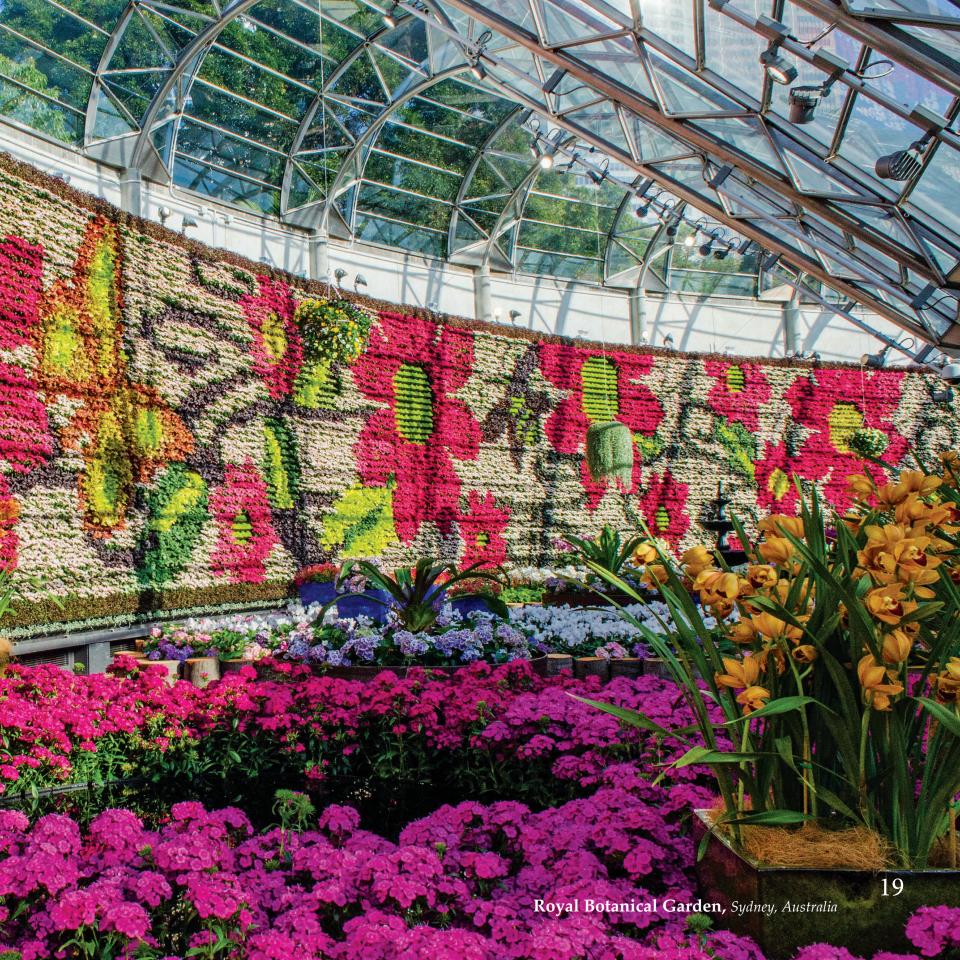

#### PRO WALL®

- Our most robust system, which allows the most detailed design of any system.
- Engineered to withstand high winds.
- It is not suitable for northern climates with extreme temperatures.