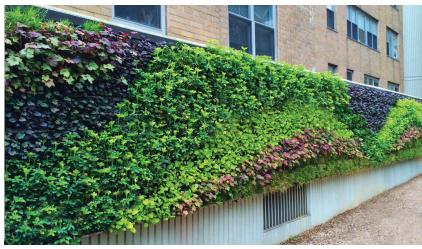

#### **EXTERIOR - BASIC WALL®**

The Basic Wall® is designed to provide simple screening of buildings & structures with the ability to keep a "full" plant wall up great heights.

#### **PARKING STRUCTURES**

Parking structures are often the first place viewed by customers coming to an office building. They are often concrete facades which are unattractive, retain heat, in high traffic areas & do not absorb sound.

Increasingly, owners or developers are being required to add a certain percentage of vegetation. All GSky® exterior wall systems can be used, depending upon the height & the desired look – simple screening versus higher-end design.