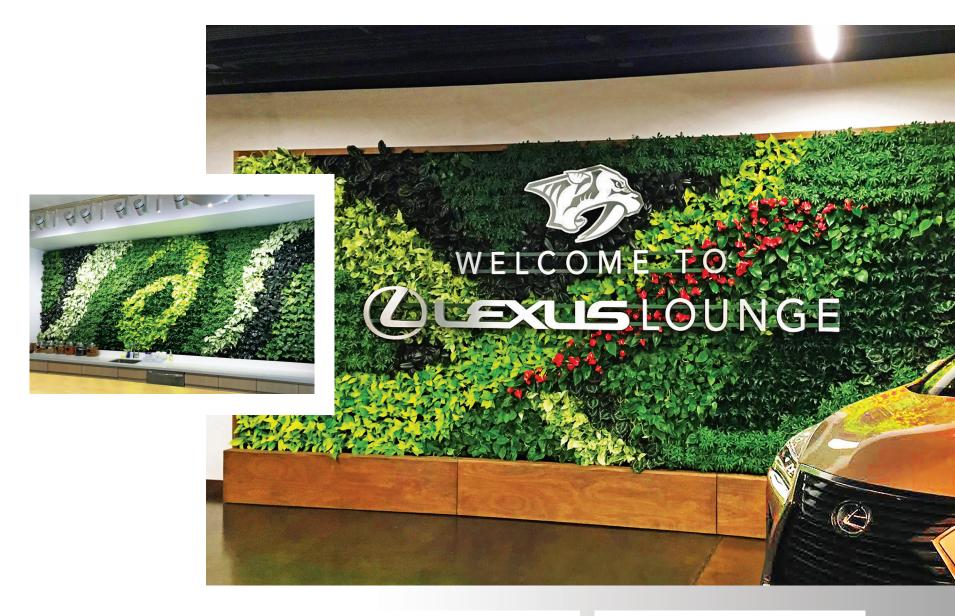

building or if you simply want to make a statement or enhance your branding, GSky's Versa Wall® system is a perfect fit.

Let our award-winning plant design team work with you to achieve your vision or support your branding.

Our GSky® green wall is a real attention getter. It has become the centerpiece for our guests where they can socialize & helps sell our hotel for business events & weddings.

Many bridal parties use the wall as a backdrop for their pictures.

Nancy Hendricks-Holman, Director of Event Management Long Island Marriott









The GSky® green wall visually connects the 3 levels of the multi-tenant building & provides countless points of connection for the buildings varied occupants.



versatilereliableproven

#### **INCORPORATING ELEMENTS**









#### **BRANDING**









#### **INTERIOR PROCESS**







6

Organize Hard Materials & Plants

Determine Site Readiness: Lighting, Water, Electricity Install GSky® Proven System

Install Plants & Maintenance Begins







#### **EXTERIOR WALLS**

#### **GSky<sup>®</sup> Offers 3 System Options For Clients:**

- **1. Pro Wall**® (pre-planted) for high design & large applications (not recommended for northern climates). This system requires four months grow time.
- **2. Versa Wall**® **XT** tray system uses larger 1-gallon potted plants that are easy to replace & change (suitable for all climates, but a seasonal option for northern climates). Does not require growth time & is easy to replace plants with full plants.
- **3. Basic Wall** vine screening system is intended to screen unsightly structures & remain