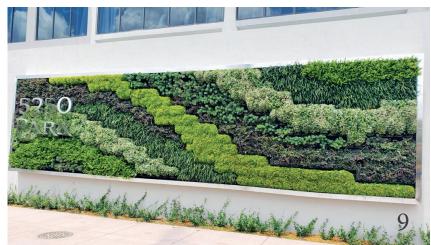

#### **GSky<sup>®</sup> Offers 3 System Options For Clients:**

- **1. Pro Wall**® (pre-planted) for high design & large applications (not recommended for northern climates). This system requires four months grow time.
- **2. Versa Wall**® **XT** tray system uses larger 1-gallon potted plants that are easy to replace & change (suitable for all climates, but a seasonal option for northern climates). Does not require growth time & is easy to replace plants with full plants.
- **3. Basic Wall** vine screening system is intended to screen unsightly structures & remain full from bottom to top. Less cost & design.

## CHOOSING BETWEEN THE PRO WALL® & VERSA WALL® XT

- Versa Wall<sup>®</sup> XT plants are in 1-gallon pots & accommodates quicker plant replacement & design changes.
- Pro Wall<sup>®</sup> allows for more formal design with 12 plants per sq. ft.
- Versa Wall<sup>®</sup> XT can be installed in more geographic locations.
- ullet Pro Wall  $^{\circ}$  generally needs a longer planning horizon from start to finish.