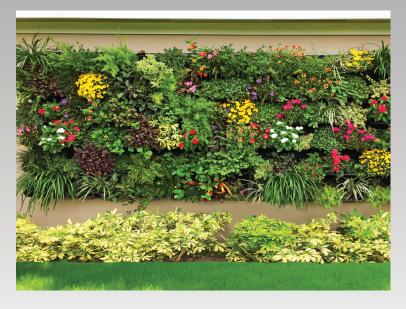

Same plants, Spring & Fall









25

## CHOOSING BETWEEN THE PRO WALL® & VERSA WALL® XT

- Versa Wall<sup>®</sup> XT plants are in 1-gallon pots & accommodates quicker plant replacement & design changes.
- Pro Wall<sup>®</sup> allows for more formal design with 12 plants per sq. ft.
- Versa Wall<sup>®</sup> XT can be installed in more geographic locations.
- ullet Pro Wall  $^{\circ}$  generally needs a longer planning horizon from start to finish.

If depth is an issue, with plants the **Versa Wall**® **XT** is 16"-18" while the **Pro Wall**® is 10"-12"

The different systems allow perfect configuration & guarantee perfect irrigation for the plants. Plant material is of top quality & long lasting.

**Green Team Solutions** 

Palm Beach, Florida



## PRO WALL®





## VERSA WALL®





#### **EXTERIOR - BASIC WALL®**

The Basic Wall® is designed to provide simple screening of buildings & structures with the ability to keep a "full" plant wall up great heights.



#### **PARKING STRUCTURES**

Parking structures are often the first place viewed by customers coming to an office building. They are often concrete facades which are unattractive, retain heat, in high traffic areas & do not absorb sound.

Increasingly, owners or developers are being required to add a certain percentage of vegetation. All GSky® exterior wall systems can be used, depending upon the height & the desired look – simple screening versus higher-end design.

#### Pro Wall®



Transwestern Sunset Blvd., Hollywood, California





Install GSky® **Acquire Plants** Determine Site Readiness: Install Plants