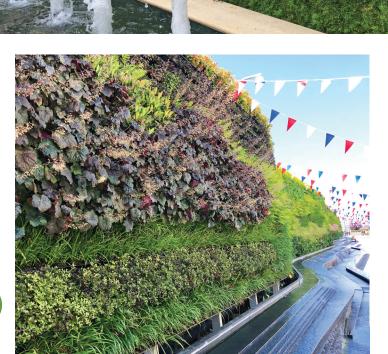

planted) for high design & large applications (not recommended for northern climates). This system requires four months grow time.
- **2. Versa Wall**® **XT** tray system uses larger 1-gallon potted plants that are easy to replace & change (suitable for all climates, but a seasonal option for northern climates). Does not require growth time & is easy to replace plants with full plants.
- **3. Basic Wall** vine screening system is intended to screen unsightly structures & remain full from bottom to top. Less cost & design.

Each is water efficient & fully automated.



66 People are always stopping in wonder of it. Most don't believe it's real. We see weddings taking photos in front of it all the time.

It's been great for business.



**Local Business Owner** Worth Avenue, Palm Beach, FL





## versatilereliableproven

#### **EXTERIOR - PRO WALL®**

The Pro Wall® system was our very first product developed in 2004. Since that time, it has undergone several upgrades. Today it is a very reliable exterior system in climates with little prolonged freezing temperatures.



Publix, Aventura, Florida



#### **EXTERIOR - VERSA WALL® XT**

The Versa Wall® XT system was designed to eliminate the wait time for pre-planted systems, make plant replacements easier & provide simple seasonal options for cold climates.



Proctor & Gamble, Inwood, West Virginia

Same plants, Spring & Fall









25

## CHOOSING BETWEEN THE PRO WALL® & VERSA WALL® XT

- Versa Wall<sup>®</sup> XT plants are in 1-gallon pots & accommodates quicker plant replacement & design changes.
- Pro Wall<sup>®</sup>