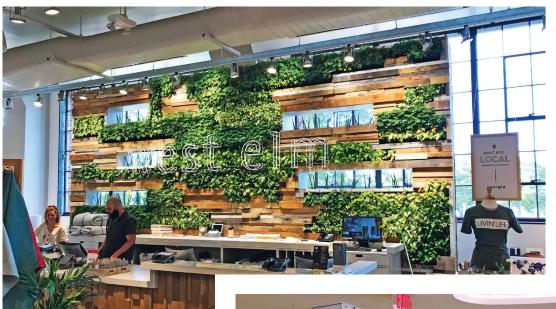

If you want to improve workplace performance by bringing nature indoors or enhance environmental & acoustical elements in your building or if you simply want to make a statement or enhance your branding, GSky's Versa Wall® system is a perfect fit.

Let our award-winning plant design team work with you to achieve your vision or support your branding.

Our GSky® green wall is a real attention getter. It has become the centerpiece for our guests where they can socialize & helps sell our hotel for business events & weddings.

Many bridal parties use the wall as a backdrop for their pictures.

Nancy Hendricks-Holman, Director of Event Management Long Island Marriott

The GSky® green wall visually connects the 3 levels of the multi-tenant building & provides countless points of connection for the buildings varied occupants.