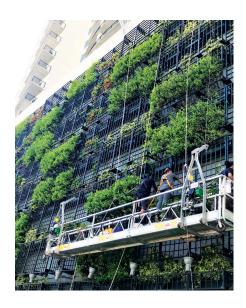

#### **EXTERIOR - PRO WALL®**

The Pro Wall® system was our very first product developed in 2004. Since that time, it has undergone several upgrades. Today it is a very reliable exterior system in climates with little prolonged freezing temperatures.

## PRE-INSTALL CONSIDERATIONS

The largest challenge with a green wall's service is access. If the wall is going to be put in a place where it will be difficult or costly to access on a regular basis, then it may not work. Proper lifts, ladders or other access systems must be included in the budget. Storage must be arranged & training provided for technicians.