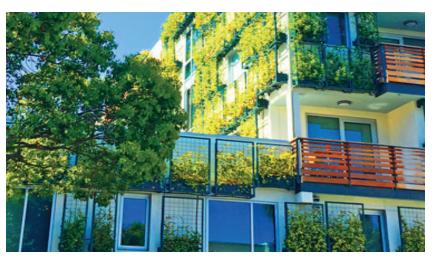

#### **INTERIOR - VERSA WALL®**

The Versa Wall® system was introduced in 2011 due to our dissatisfaction with the performance & upkeep of pre-planted panels indoors.

Since then, over 600 Versa Walls have been installed.

If you want to improve workplace performance by bringing nature indoors or enhance environmental & acoustical elements in your building or if you simply want to make a statement or enhance your branding, GSky's Versa Wall® system is a perfect fit.