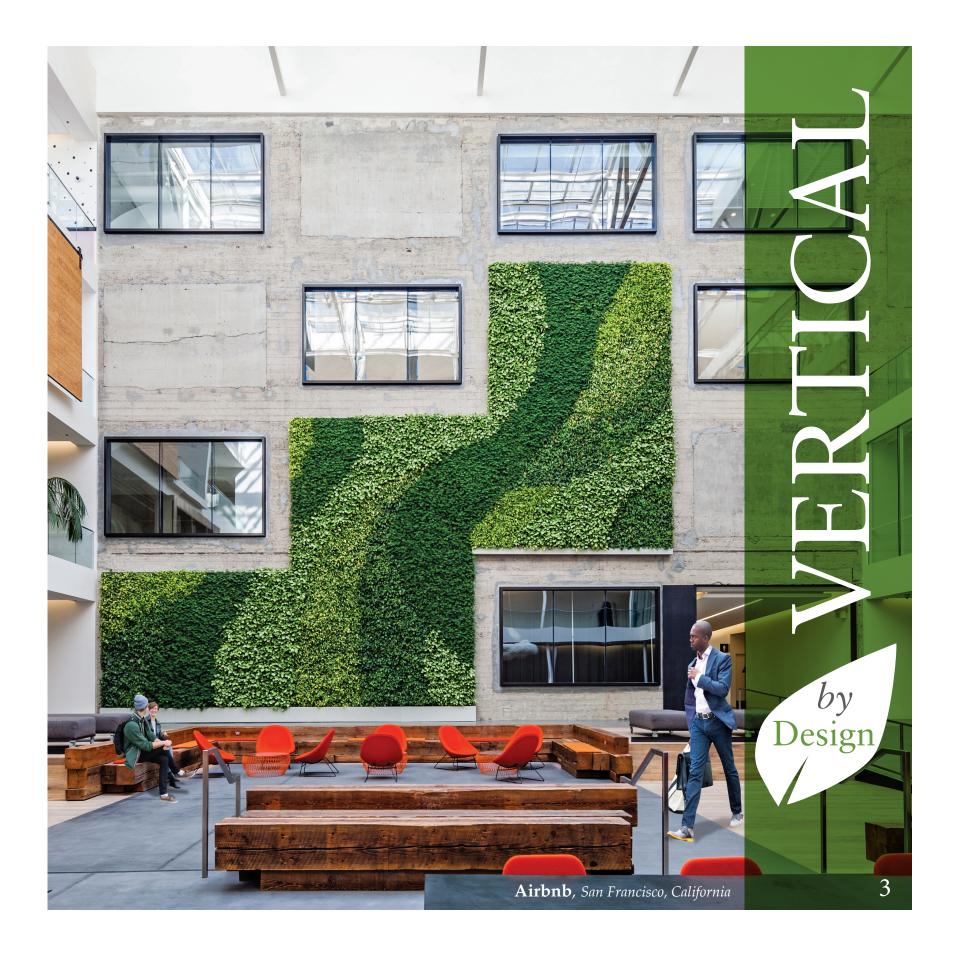

#### **GSky® OVERVIEW**

GSky Plant Systems, Inc. is an award-winning **Global Provider of Living Green Walls** & vertical gardens tailored to fit your interior & exterior green wall needs. With the right system & a bit of planning, you can have a beautiful thriving green wall in a huge variety of locations & designs.