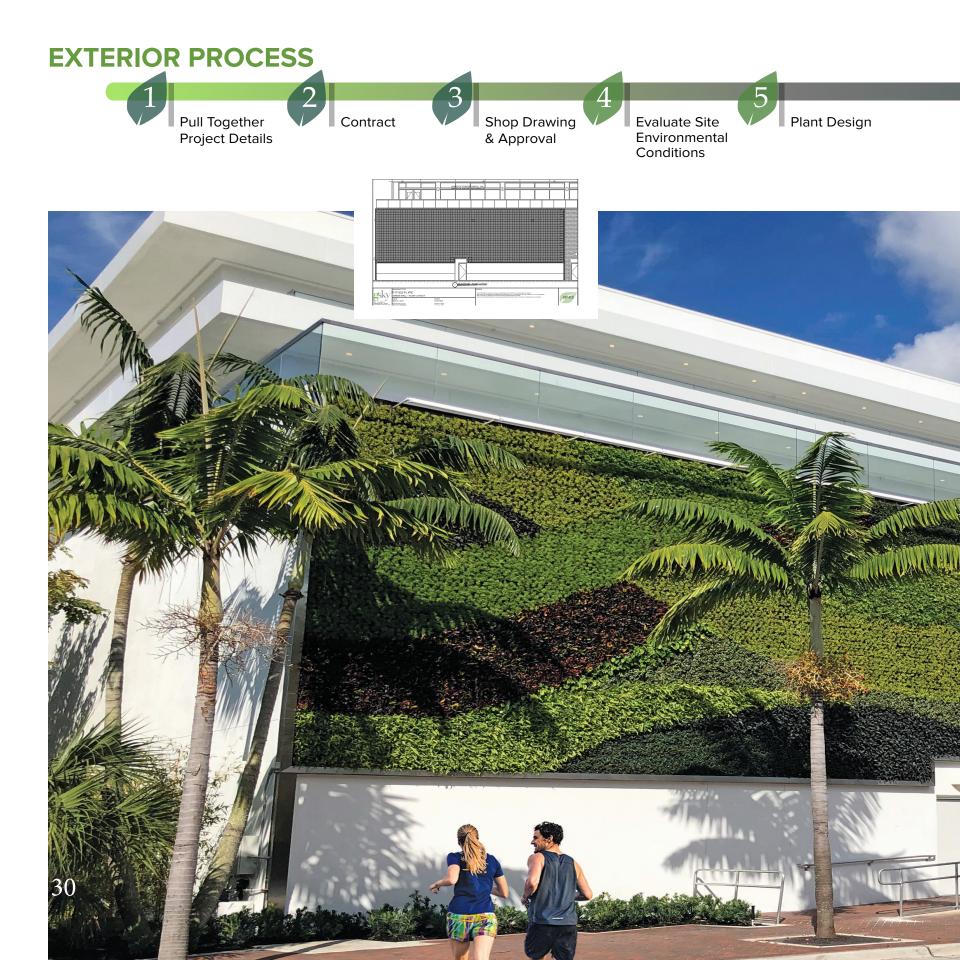

#### **EXTERIOR WALLS**

#### **PARKING STRUCTURES**

Parking structures are often the first place viewed by customers coming to an office building. They are often concrete facades which are unattractive, retain heat, in high traffic areas & do not absorb sound.

Increasingly, owners or developers are being required to add a certain percentage of vegetation. All GSky® exterior wall systems can be used, depending upon the height & the desired look – simple screening versus higher-end design.