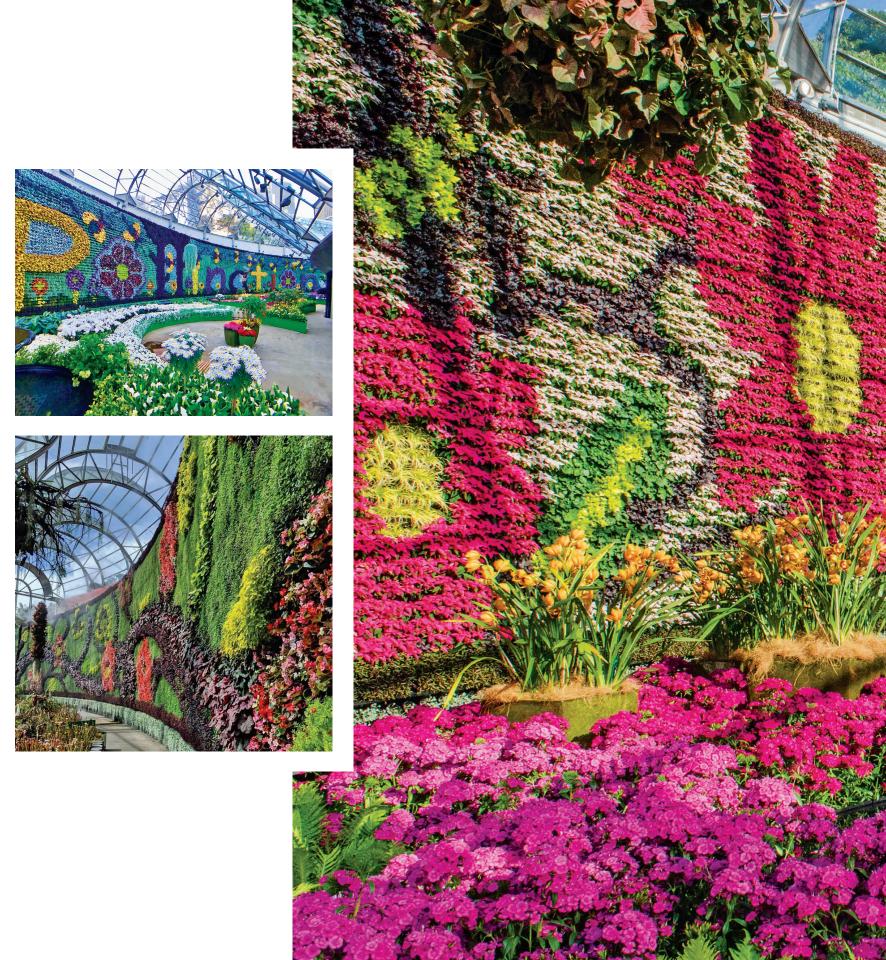

#### PRO WALL®

- Our most robust system, which allows the most detailed design of any system.
- Engineered to withstand high winds.
- It is not suitable for northern climates with extreme temperatures.