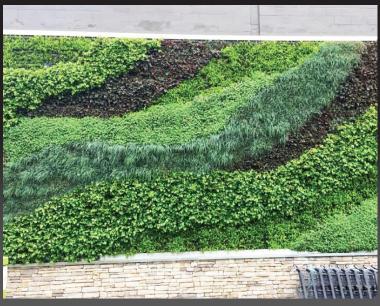

nwood, West Virginia

Same plants, Spring & Fall









25

## CHOOSING BETWEEN THE PRO WALL® & VERSA WALL® XT

- Versa Wall<sup>®</sup> XT plants are in 1-gallon pots & accommodates quicker plant replacement & design changes.
- Pro Wall<sup>®</sup> allows for more formal design with 12 plants per sq. ft.
- Versa Wall<sup>®</sup> XT can be installed in more geographic locations.
- ullet Pro Wall  $^{\circ}$  generally needs a longer planning horizon from start to finish.

If depth is an issue, with plants the **Versa Wall**® **XT** is 16"-18" while the **Pro Wall**® is 10"-12"

The different systems allow perfect configuration & guarantee perfect irrigation for the plants. Plant material is of top quality & long lasting.

**Green Team Solutions** 

Palm Beach, Florida



## PRO WALL®





## VERSA WALL®





#### **EXTERIOR - BASIC WALL®**

The Basic Wall® is designed to provide simple screening of buildings & structures with the ability to keep a "full" plant wall up great heights.



#### **PARKING STRUCTURES**

Parking structures are often the first place viewed by customers coming to an office building. They are often concrete facades which are unattractive, retain heat, in high traffic areas & do not absorb sound.

Increasingly, owners or developers are being required to add a certain percentage of vegetation. All GSky® exterior wall systems can be used, depending upon the height & the desired look – simple screening versus higher-end design.

#### Pro Wall®



Transwestern Sunset Blvd., Hollywood, California





Install GSky® **Acquire Plants** Determine Site Readi