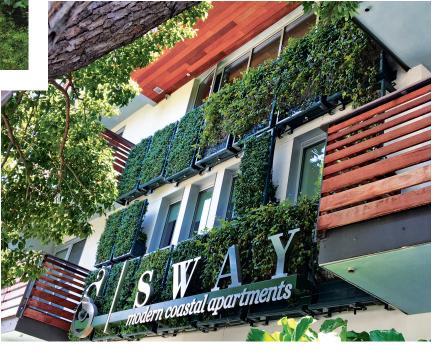

anted) for high design & large applications (not recommended for northern climates). This system requires four months grow time.
- **2. Versa Wall**® **XT** tray system uses larger 1-gallon potted plants that are easy to replace & change (suitable for all climates, but a seasonal option for northern climates). Does not require growth time & is easy to replace plants with full plants.
- **3. Basic Wall** vine screening system is intended to screen unsightly structures & remain full from bottom to top. Less cost & design.

Each is water efficient & fully automated.



66 People are always stopping in wonder of it. Most don't believe it's real. We see weddings taking photos in front of it all the time.

It's been great for business.



**Local Business Owner** Worth Avenue, Palm Beach, FL





## versatilereliableproven

#### **EXTERIOR - PRO WALL®**

The Pro Wall® system was our very first product developed in 2004. Since that time, it has undergone several upgrades. Today it is a very reliable exterior system in climates with little prolonged freezing temperatures.



Publix, Aventura, Florida



#### **EXTERIOR - VERSA WALL® XT**

The Versa Wall® XT system was designed to eliminate the wait time for pre-planted systems, make plant replacements easier & provide simple seasonal options for cold climates.



Proctor & Gamble, Inwood, West Virginia

Same plants, Spring & Fall









25

## CHOOSING BETWEEN THE PRO WALL® & VERSA WALL® XT

- Versa Wall<sup>®</sup> XT plants are in 1-gallon pots & accommodates quicker plant replacement & design changes.
- Pro Wall<sup>®</sup> al