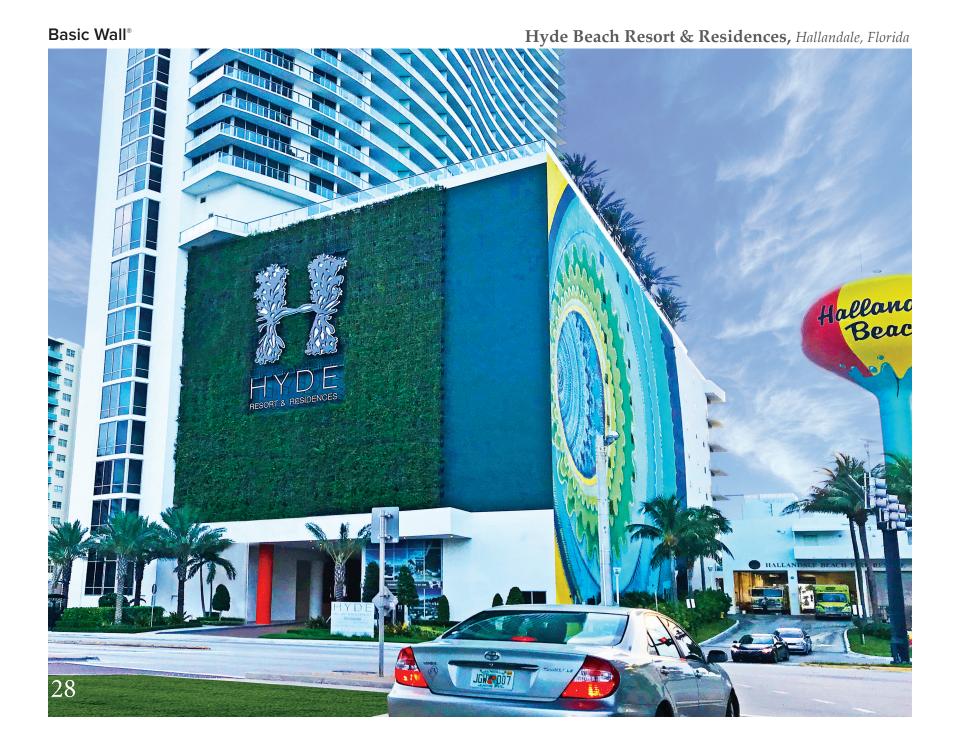

#### **EXTERIOR - BASIC WALL®**

The Basic Wall® is designed to provide simple screening of buildings & structures with the ability to keep a "full" plant wall up great heights.