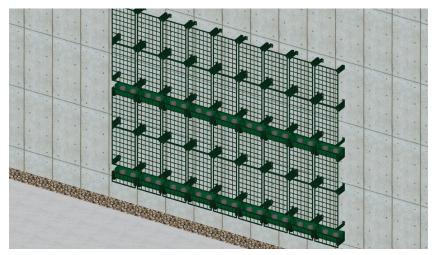

#### **EXTERIOR - VERSA WALL® XT**

The Versa Wall® XT system was designed to eliminate the wait time for pre-planted systems, make plant replacements easier & provide simple seasonal options for cold climates.

Proctor & Gamble, Inwood, West Virginia

Same plants, Spring & Fall

25